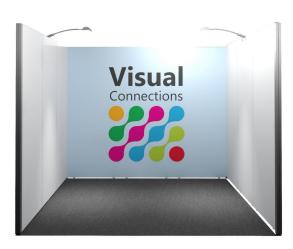

#### Structure

Infinity structure with white melamine infill panels with large branding wall

#### **Flooring**

32mm White raised floor

#### **Graphic Signage**

• 1x Digital print fabric banner 2935mm x 2413mm

#### Lighting

2 x LED vario armlight

#### Power

1 x 4amp power outlet per stand