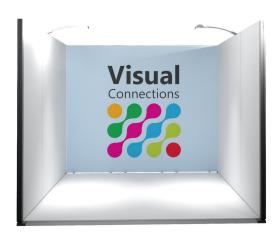

#### Structure

Infinity structure with white melamine infill panels with large branding wall

#### **Flooring**

32mm White raised floor

#### **Graphic Signage**

• 1x Digital print fabric banner 2935mm x 2413mm

#### Lighting

2 x LED vario armlight

#### Power

1 x 4amp power outlet per stand