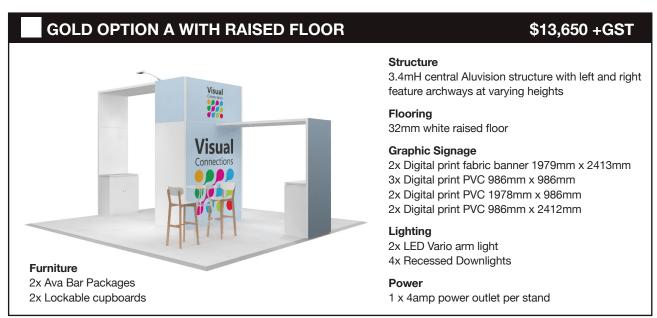

lockable cupboard

EASY ORDER: Simply select your upgrade options, complete the information below and return this via Email: exhibitions@visualconnections.org.au

| Company Name | Stand #        | Stand Size |
|--------------|----------------|------------|
|              |                |            |
|              |                |            |
| Contact Name | Contact Number |            |

#### For more information contact:

| Sarah Moore:     | +61 2 9868 1577 | 0418 161 602 | sarahm@visualconnections.org.au  |
|------------------|-----------------|--------------|----------------------------------|
| ■ Charly Blades: | +61 2 9868 1577 |              | charlyb@visualconnections.org.au |



ORDERS TO BE PLACED NO LATER THAN FRIDAY 21 APRIL 2025



(PRICES DO NOT INCLUDE SPACE COST)





# EASY ORDER: Simply select your upgrade options, complete the information below and return this via Email: exhibitions@visualconnections.org.au

| Company Name | Stand #        | Stand Size |
|--------------|----------------|------------|
|              |                |            |
| Contact Name | Contact Number |            |

#### For more information contact:

| ■ Charly Blades: | +61 2 9868 1577 |              | charlyb@visualconnections.org.au |
|------------------|-----------------|--------------|----------------------------------|
| Sarah Moore:     | +61 2 9868 1577 | 0418 161 602 | sarahm@visualconnections.org.au  |



ORDERS TO BE PLACED NO LATER THAN FRIDAY 21 APRIL 2025

# OTHER STAND UPGRADE OPTIONS



# **FLOORING UPGRADES** FLOORING RAISED (please tick) \$810 +GST 9