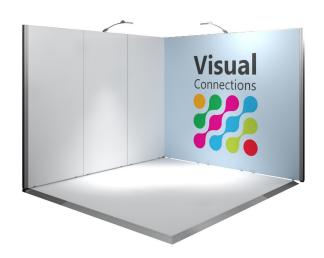

## **BRONZE OPTION A WITH RAISED FLOOR**

#### Structure

Infinity structure with white melamine infill panels with large branding wall

#### **Flooring**

32mm White raised floor

#### **Graphic Signage**

• 1x Digital print fabric banner 2935mm x 2413mm