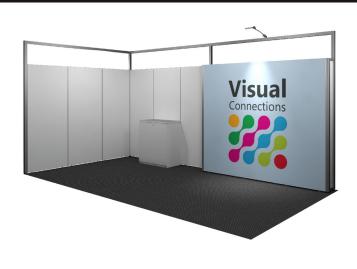

# **BRONZE OPTION B WITH CARPET**

#### Structure

Infinity structure with white melamine infill panels with large branding wall

#### **Flooring**

1x1m black carpet tiles

#### **Graphic Signage**

 1x Digital print fabric banner 2935mm x 2413mm

#### Lighting

2 x LED vario armlight

#### Power

Contact Number \_\_

1 x 4amp power outlet per stand

EASY ORDER: Simply select your upgrade options, complete the information below and return this via Email: exhibitions@visualconnections.org.au