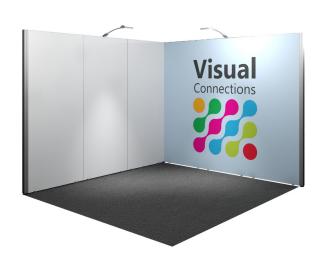

# **BRONZE OPTION B WITH CARPET**

#### Structure

Infinity structure with white melamine infill panels with large branding wall

#### **Flooring**

1x1m black carpet tiles

#### **Graphic Signage**

 1x Digital print fabric banner 2935mm x 2413mm