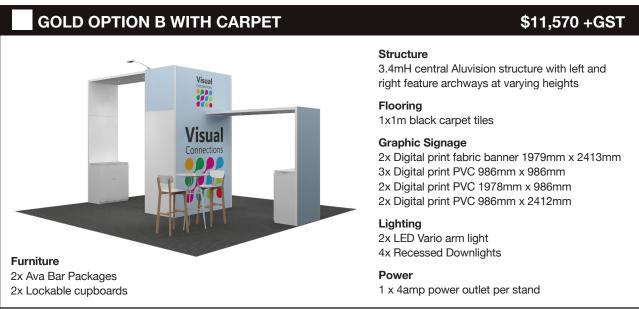

#### Structure

Infinity structure with white melamine infill panels with large branding wall

#### **Flooring**

32mm White raised floor

#### **Graphic Signage**

• 1x Digital print fabric banner 2935mm x 2413mm

#### Lighting

2 x LED vario armlight

#### Power

1 x 4amp power outlet per stand