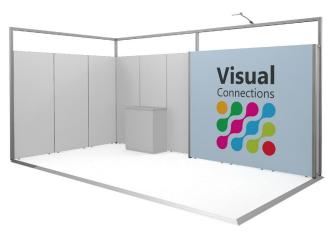

## **BRONZE OPTION A WITH RAISED FLOOR**

#### Structure

Infinity structure with white melamine infill panels with large branding wall

#### **Flooring**

32mm White raised floor

#### **Graphic Signage**

• 1x Digital print fabric banner 2935mm x 2413mm

#### Lighting

2 x LED vario armlight

#### Power

1 x 4amp power outlet per stand